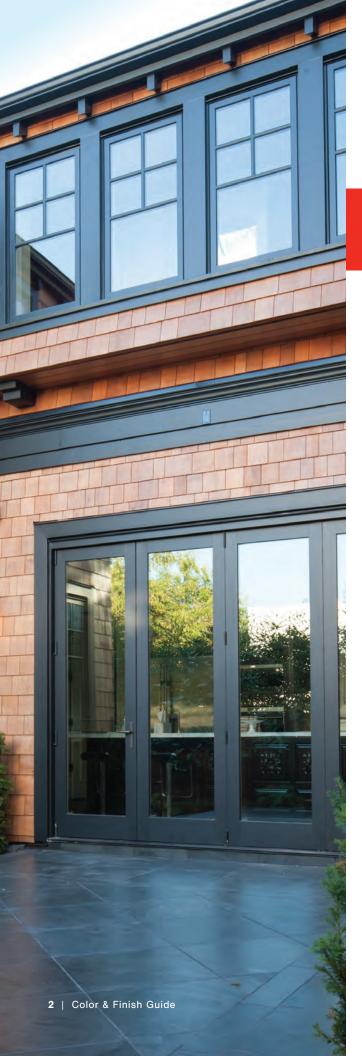

### **Superior Aluminum Cladding**

Loewen uses pre-finished extruded aluminum cladding for our painted and anodized finishes to protect window and door exteriors and eliminate the need for painting. Our thick extruded aluminum cladding retains its shape, resists denting and lasts longer than roll-formed aluminum.

In addition, it's superior tactile rigidity adds to the overall strength of each window or door, minimizing fading and cracking caused by temperature-induced expansion and contraction.

The broad variation in Loewen sizes, shapes and designs and the demanding environmental conditions that our product encounters require an alloy that has the ability to: