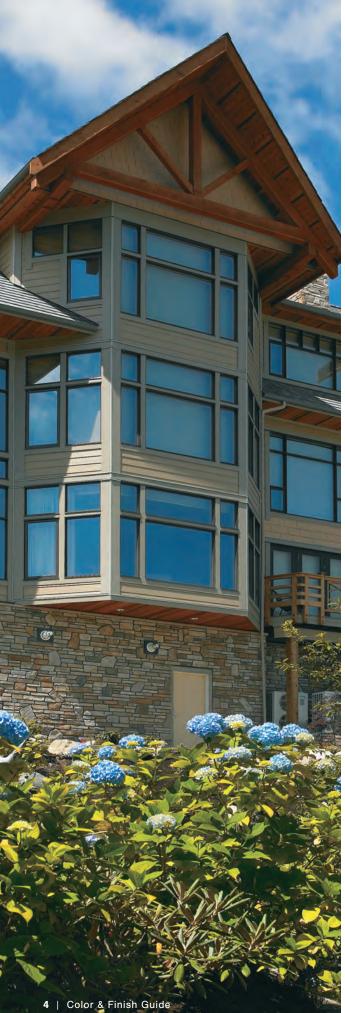

. many sizes and shapes
- Deliver unequaled environmental durability •
- Provide a stable substrate that enhances . colorfast paint performance

# Painted **Clad Finishes**

# AAMA 2605 / 70% Kynar Finishes

Loewen's finish palette provides the perfect finishing touch for fulfilling your vision, while also providing industry leading quality and performance.

Loewen's paint formula includes 70% Kynar 500 PVDF (polyvinylidene fluoride) resin, which offers the greatest resistance to weathering, fading and chalking. This ensures a beautiful finish that will last with minimal maintenance. With excellent appearance and durability, these paints meet the specifications of the American Architectural Manufacturers Association (AAMA) 2605.



20 year warranty on glass, wood components and paint







#### COLOR & FINISH

### **Metal Clad Painted Finishes**

We have worked with industry professionals and designers to define our palette of exterior metal clad colors and finishes. These paints meet the specifications of the American Architectural Manufacturers Association (AAMA) 2605. The qualities of this paint provide robust weathering, fade and chalk resistance and a beautiful finish that lasts for decades when cared for properly.

AAMA 2605 / 70% Kynar Finishes

#### Color Palette



# Custom **Color Cladding**

### **Architectural Colors**

When personal style or design dictates a unique color solution, just tell us what your wish is. Our standard range of aluminum clad colors is enhanced with the choice of true custom color specification. The integral cross matching system and col