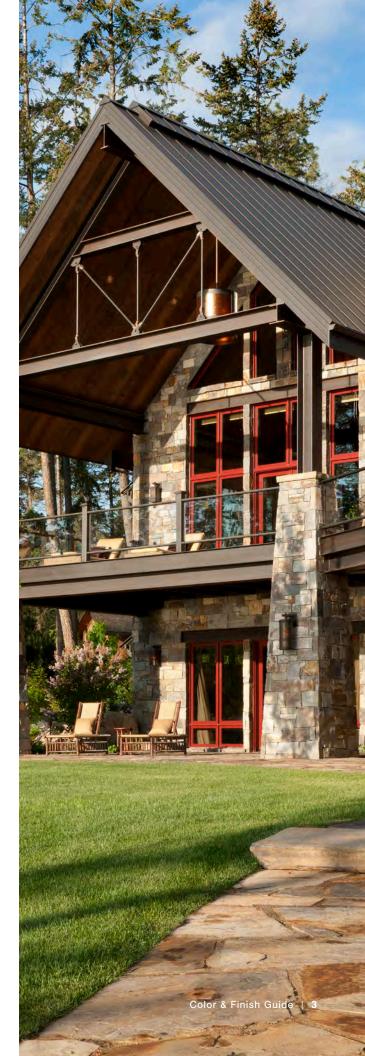

# Custom **Color Cladding**

### **Architectural Colors**

When personal style or design dictates a unique color solution, just tell us what your wish is. Our standard range of aluminum clad colors is enhanced with the choice of true custom color specification. The integral cross matching system and color approval process ensures that you get the exact color you want every time.