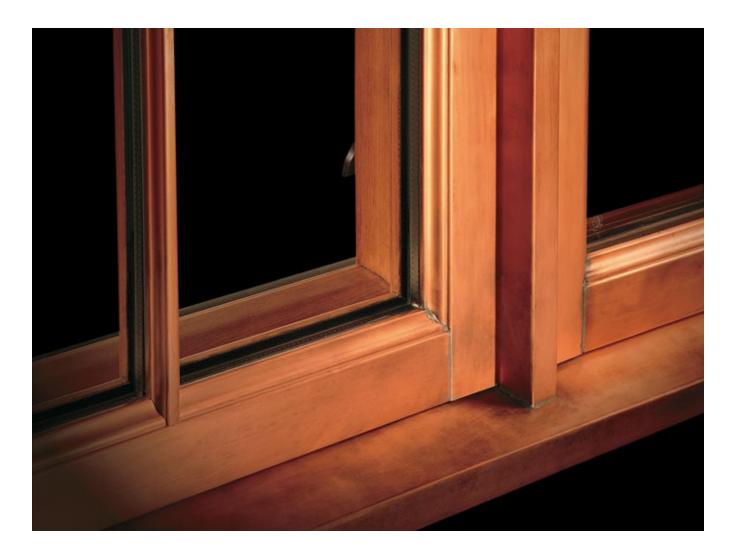

## COPPER & **BRONZE CLADDING**

### Cyprium

The Cyprium Collection features copper and bronze clad windows and doors that are unique in design and artisanal in detail. The hand-wrought living surfaces develop distinctive patinas that adopt and define the individual aesthetic character of the homes to which they belong. Patinas are treasured as a mark of lasting value, as each patina is ever changing.

#### **Cyprium Finishes**

Copper Verdigris

Bronze Natura

Bronze Verdigris

Information subject to change without notice.

Distributed by Loewen Inc. in the USA and C.P. Loewen Enterprises Ltd. in Canada and internationally. Trade Marks owned by C.P. Loewen Enterprises Ltd. Used under license. © C.P. Loewen Enterprises Ltd. All rights reserved.