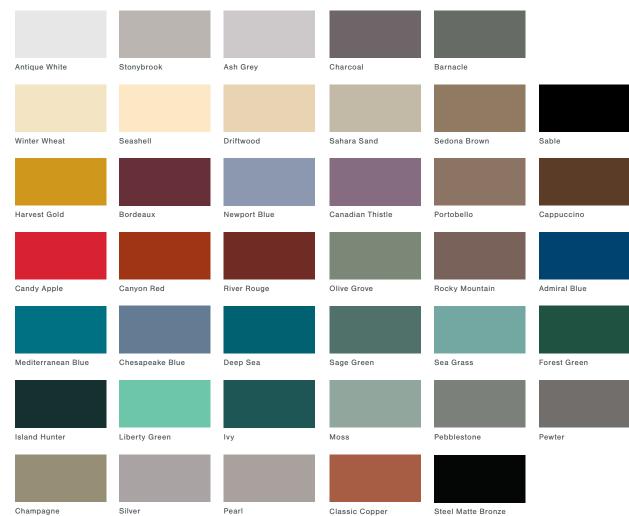

### **Metal Clad Painted Finishes**

We have worked with industry professionals and designers to define our palette of exterior metal clad colors and finishes. These paints meet the specifications of the American Architectural Manufacturers Association (AAMA) 2605. The qualities of this paint provide robust weathering, fade and chalk resistance and a beautiful finish that lasts for decades when cared for properly.

AAMA 2605 / 70% Kynar Finishes

#### **Color Palette**

Woodland Green

Cranberry

CUSTOM COLOR CLADDING

### **Additional Colors**

**Expanded Color Palette** 

When personal style or design dictates a unique color solution, just tell us what your wish is. Our standard range of aluminum clad colors is enhanced with the choice of true custom color specification. The integral cross matching system and color approval process ensures that you get the exact color you want every time.