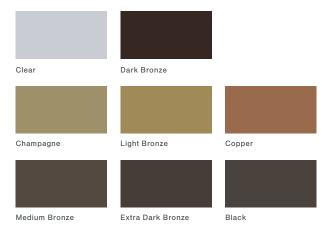

### Anodized

For a durable alternative to paints and organic coatings, our Anodized Finishes offer a rich matte look that reduces sunlight glare and allows the aluminum to maintain its metallic appearance.

In addition to the aesthetically desirable etching, our Anodized Finishing also increases resistance to abrasion and corrosion on aluminum.\* This aluminum is 100% recyclable and uses a waterbased process with no volatile organic compounds for eco-friendliness.

For those projects that specifiy a truly unique look. with the superior performance of anodized. These select anodized finishes are available as part of the Architectural Finishes offering.

Meets AAMA 611 Specification

#### **Anodized Finishes**