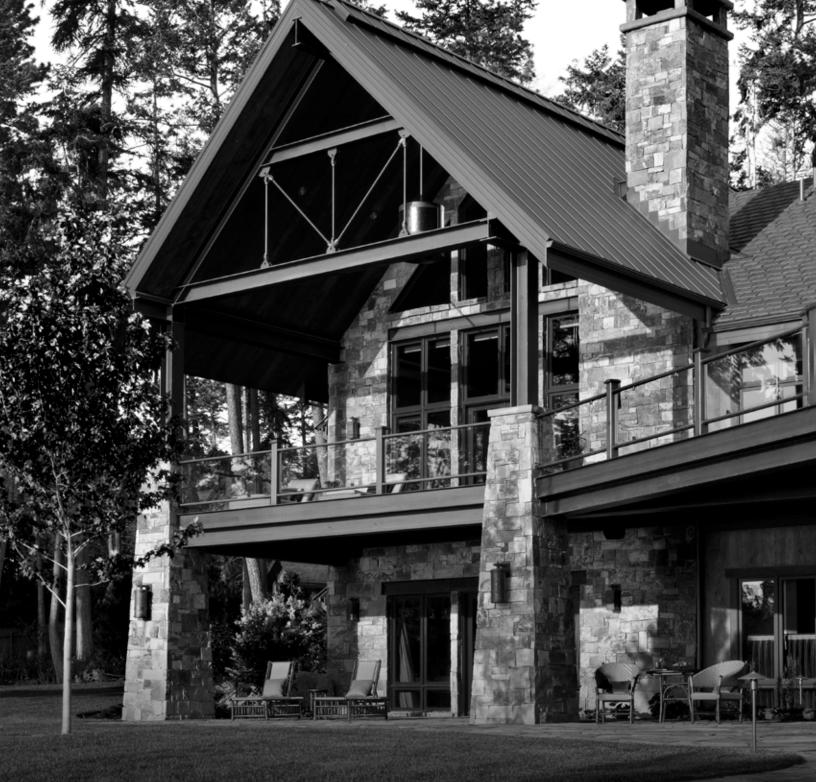

## Superior Aluminum Cladding

Loewen uses pre-finished extruded aluminum cladding for our painted and anodized finishes to protect window and door exteriors and eliminate the need for painting. Our thick extruded aluminum cladding retains its shape, resists denting and lasts longer than roll-formed aluminum.

In addition, it's superior tactile rigidity adds to the overall strength of each window or door, minimizing fading and cracking caused by temperature-induced expansion and contraction.

The broad variation in Loewen sizes, shapes and designs and the demanding environmental conditions that our product encounters require an alloy that has the ability to: