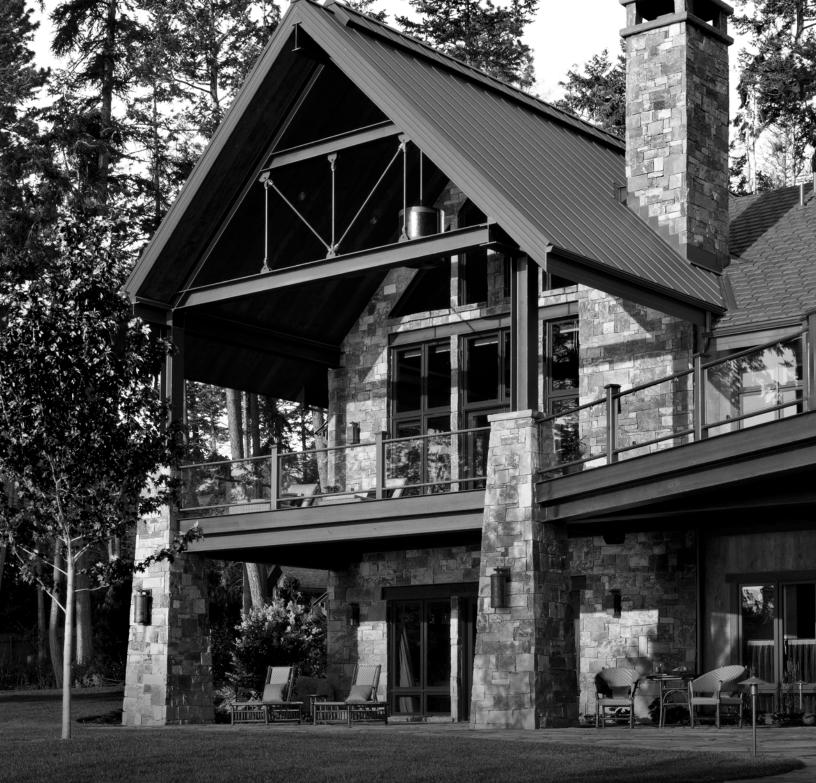

### Superior Aluminum Cladding

Loewen uses pre-finished extruded aluminum cladding for our painted and anodized finishes to protect window and door exteriors and eliminate the need for painting. Our thick extruded aluminum cladding retains its shape, resists denting and lasts longer than roll-formed aluminum.

In addition, it's superior tactile rigidity adds to the overall strength of each window or door, minimizing fading and cracking caused by temperature-induced expansion and contraction.

The broad variation in Loewen sizes, shapes and designs and the demanding environmental conditions that our product encounters require an alloy that has the ability to:

Loewen's finish palette provides the perfect finishing touch for fulfilling your vision, while also providing industry leading quality and performance.

Loewen's paint formula includes 70% Kynar 500 PVDF (polyvinylidene fluoride) resin, which offers the greatest resistance to weathering, fading and chalking. This ensures a beautiful finish that will last with minimal maintenance. With excellent appearance and durability, these paints meet the specifications of the American Architectural Manufacturers Association (AAMA) 2605.

### **Metal Clad Painted Finishes**

We have worked with industry professionals and designers to define our palette of exterior metal clad colors and finishes. These paints meet the specifications of the American Architectural Manufacturers Association (AAMA) 2605. The qualities of this paint provide robust weathering, fade and chalk resistance and a beautiful finish that lasts for decades when cared for properly.