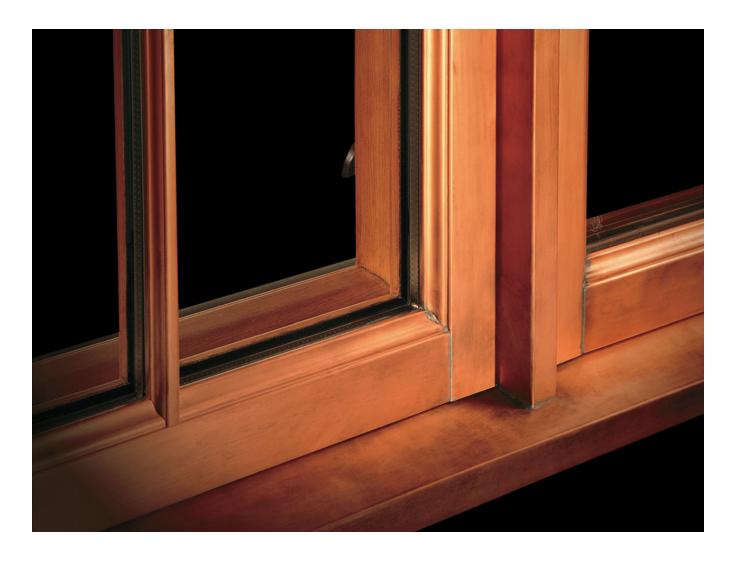

## COPPER & **BRONZE CLADDING**

### Cyprium

The Cyprium Collection features copper and bronze clad windows and doors that are unique in design and artisanal in detail. The hand-wrought living surfaces develop distinctive patinas that adopt and define the individual aesthetic character of the homes to which they belong. Patinas are treasured as a mark of lasting value, as each patina is ever changing.