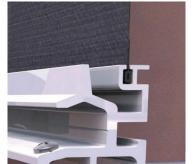

VistaView™ channel and recessed cup allows for the track to be easily recessed by builders to give a flush finish.