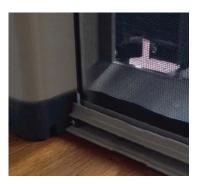

VistaView™ channel and recessed cup allows for the track to be easily recessed by builders to give a flush finish.