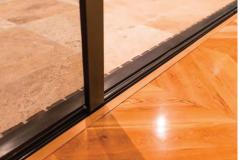

## **CAPTURED EDGE TECHNOLOGY**

- Zipper Welded to Mesh Edges
- Locks Screen Mesh in Tight
- Strength to Withstand High Winds
- Resistant to Accidental Impacts

#### HAND BRAKE SYSTEM

A self locking brake allows you to stop the screen in any position along the track.

VistaView™ uses a secure zippered track that keeps the screen tight and prevents blowouts. This screen to track retention gives VistaView™ a wind rating of 100+ mph.