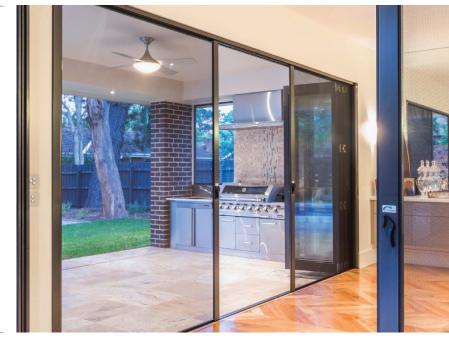

# VISTAVIEW RETRACTABLE SCREENS

Engineered to be a remarkably simple solution for all large openings. Technology is based on the classic, proven, spring and roll tube method of retraction. No overly complicated systems of cables, or unsightly pleated mesh. VistaView™ is built using the same technology that has been the industry standard for 20 years. VistaView™ is the largest true retractable screen for your project





### PERFECT FOR BI-FOLD DOORS, MULTI-SLIDE DOORS, OR ANY LARGE OPENING

# ALL DOOR TYPES

Interior



LIFTSIDE DOORS



MULTI-SLIDING DOORS





## **CAPTURED EDGE TECHNOLOGY**

- Zipper Welded to Mesh Edges
- Locks Screen Mesh in Tight
- Strength to Withstand High Winds
- Resistant to Accidental Impacts

#### HAND BRAKE SYSTEM

A self locking brake allows you to stop the screen in any position along the track.



















VistaView™ uses a secure zippered track that keeps the screen tight and prevents blowouts. This screen to track retention gives VistaView™ a wind rating of 100+ mph.

VistaView™ channel and recessed cup allows for the track to be easily recessed by builders to give a flush finish.

# LARGE OPENINGS

Maximum overall dimension 29'6" x 11'3" double screen, and 14