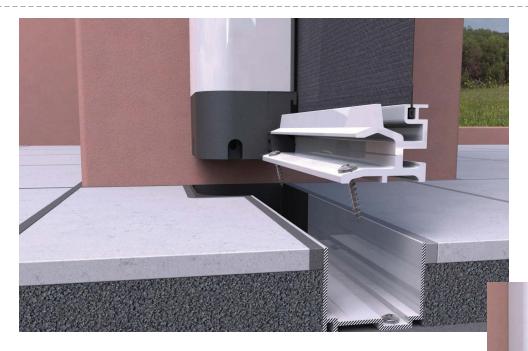

VistaView™ channel and recessed cup allows for the track to be easily recessed by builders to give a flush finish.