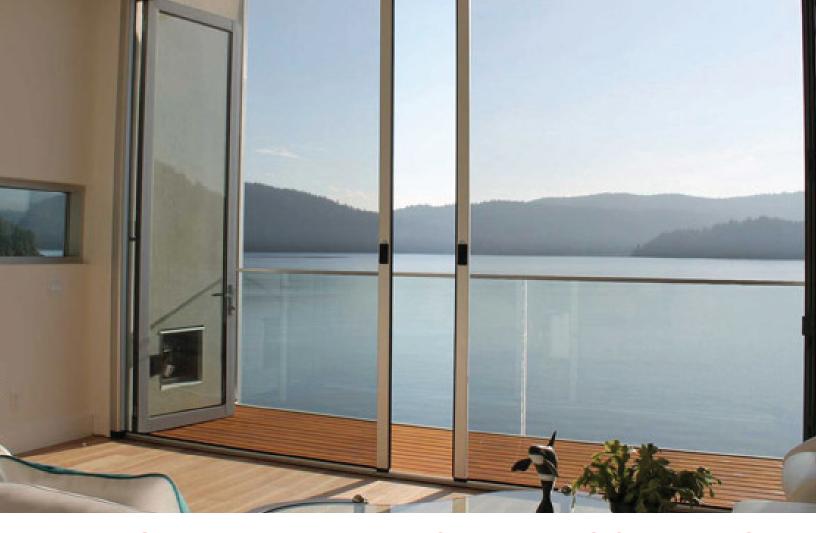

# VISTAVIEW RETRACTABLE SCREENS

Engineered to be a remarkably simple solution for all large openings. Technology is based on the classic, proven, spring and roll tube method of retraction. No overly complicated systems of cables, or unsightly pleated mesh. VistaView™ is built using the same technology that has been the industry standard for 20 years. VistaView™ is the largest true retractable screen for your project

### PERFECT FOR BI-FOLD DOORS, MULTI-SLIDE DOORS, OR ANY LARGE OPENING