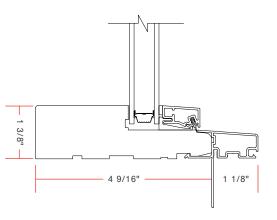

### FEATURES

Exterior glazed for easier installation of oversized glass

No interior glazing stops creates a clean aesthetic

Larger glass for increased energy efficiency

Available with 1 1/8" frame cladding and narrow 7/8" frame cladding

### MINIMAL PROFILE

Our most contemporary cladding to date.

Our narrow 7/8" frame cladding is our narrowest profile frame. The reveal from the sash to the outer edge is only 1/2 inch on awning and casements. This minimal design incorporates the performance that Loewen makes paramount to all our designs in a modern aesthetic.