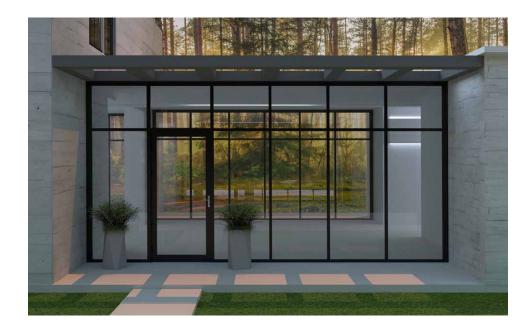

# INDOOR/OUTDOOR LIVING

Expansive doors blur the line between indoor and outdoor environments.

#### LiftSlide

Loewen LiftSlide doors allow expansive panels to roll smoothly and easily into a pocket or stack. This style of door not only provides panoramic vistas, but also extends the living space of your home.

We offer Loewen LiftSlides in straight, curved, or corner (shown) configurations. Our drainable flush track offers superior performance with the slightest of step-overs.

### Bifold

Possibilities unfold with the Loewen Bifold Door, an expansive addition to our product line. Bifold door panels stack when in open position, creating stunning transitions to the spaciousness of outdoor living. When closed, Bifold doors provide the ultimate protection while still offering unobstructed views.

### MultiSlide

MultiSlide doors provide multiple stacking door panel solutions for large openings, perfect for blending indoor and outdoor living spaces. Our MultiSlide doors are also available in automated configurations, making operation effortless.