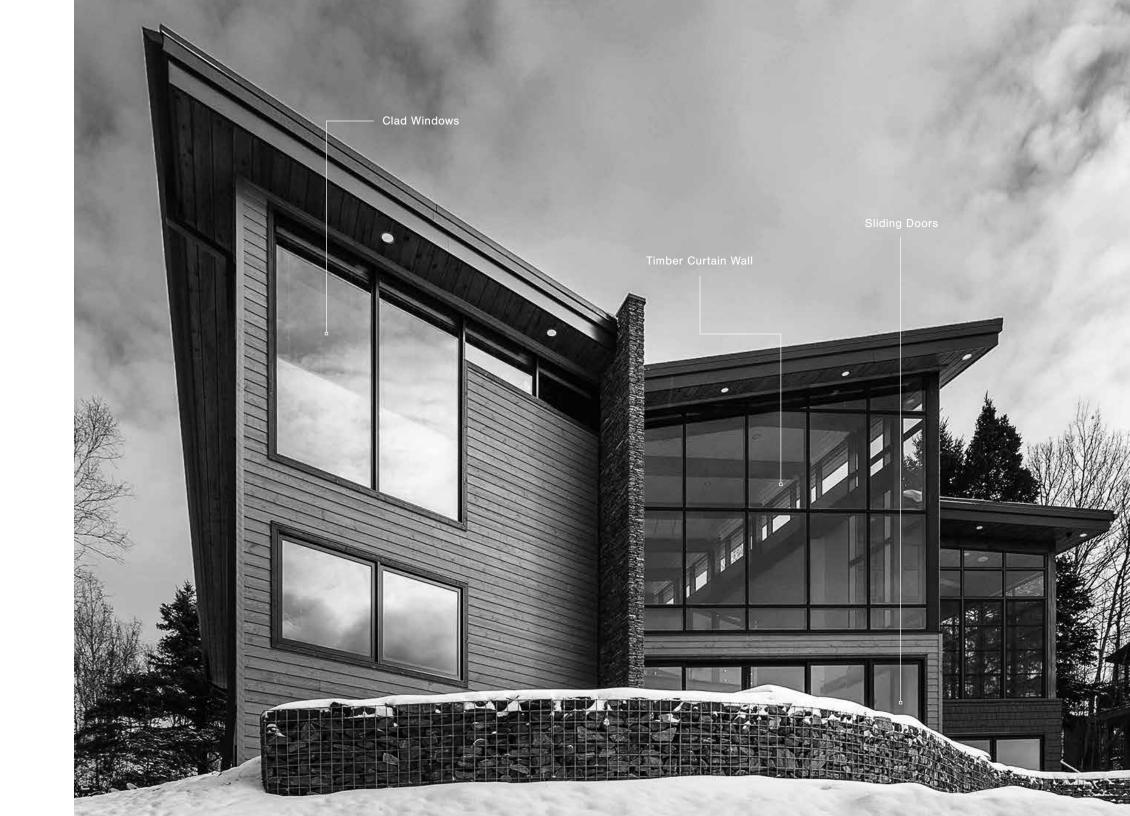

### EXPANSIVE VISTAS

Your designs can stretch beyond what was possible.

The Loewen Timber Curtain Wall system embodies the spirit of contemporary architecture with minimal framing and cleaner sightlines, allowing for the most expansive views. Configuration options are limitless, including vertical walls, rake-heads, corner units, and integrated operable windows and doors.

#### FEATURES

Thermally broken, engineered system with all-wood interior

Robust glass carrier system stretches size limitations and allows for maximum uninterrupted views

For unique and custom designs, explore a wide choice of styles and materials for exterior covers (wood, aluminum, copper, or bronze).

Exclusive pre-assembled, factory prepped components make the Loewen Timber Curtain Wall the simplest and easiest to install on site.