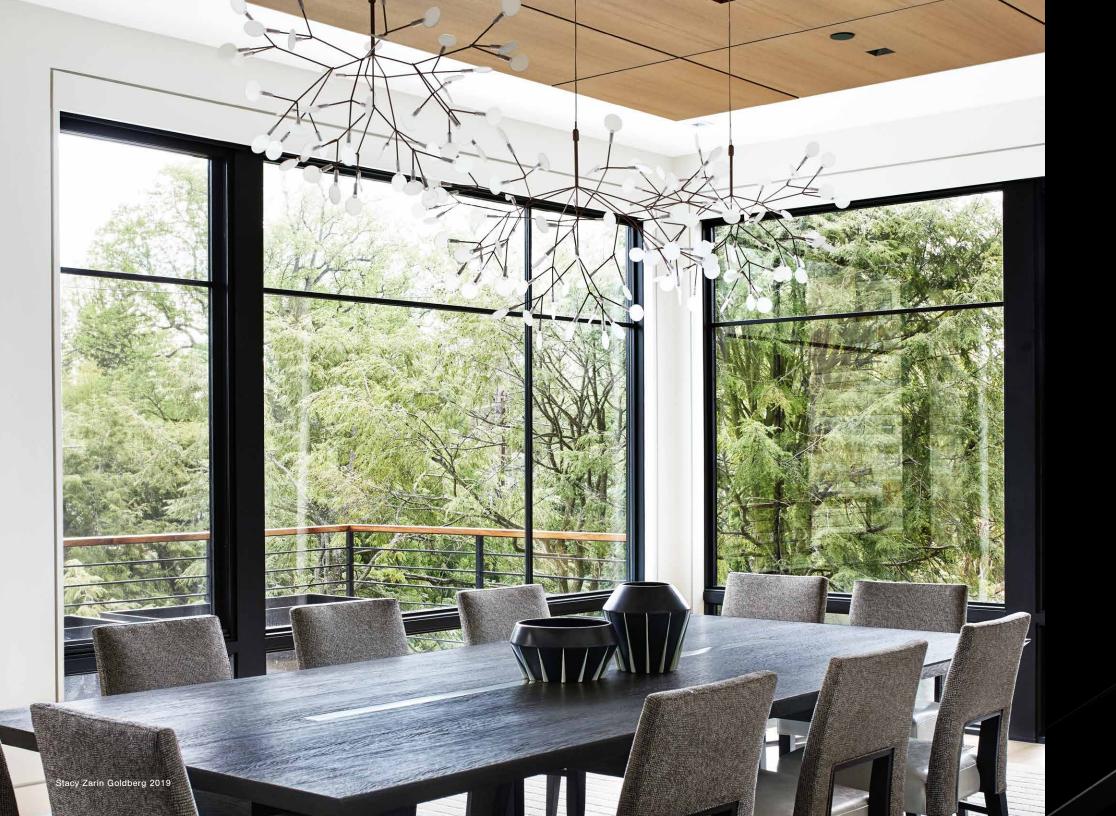

, but also extends the living space of your home.

We offer Loewen LiftSlides in straight, curved, or corner (shown) configurations. Our drainable flush track offers superior performance with the slightest of step-overs.

### Bifold

Possibilities unfold with the Loewen Bifold Door, an expansive addition to our product line. Bifold door panels stack when in open position, creating stunning transitions to the spaciousness of outdoor living. When closed, Bifold doors provide the ultimate protection while still offering unobstructed views.

### MultiSlide

MultiSlide doors provide multiple stacking door panel solutions for large openings, perfect for blending indoor and outdoor living spaces. Our MultiSlide doors are also available in automated configurations, making operation effortless.





# ELEGANT STYLE & DESIGN

he metal look with the performance of natural materials.

Simulated Divided Lite (SDL) bars add a distinctive design feature to full-size panes of glass. Wood or metal bars securely bonded to the outer surfaces of the sealed glass unit simulate the appearance of traditional true divided lites or steel windows.

Triple Pane Shown

 Narrow-design divided lite bars

Wood Interior divided
lite bars in Black Stain



2rz Architects Matthew Dula Photography



### EFFORTLESS PERFORMANCE

Our narrow stile doors fit perfectly with your contemporary design.

Cutting-edge thermal performance is easily executed with triple glazing in our narrow profile doors. We have a variety of door styles and configurations for any application. Our 1 3/4" terrace door offering is now en