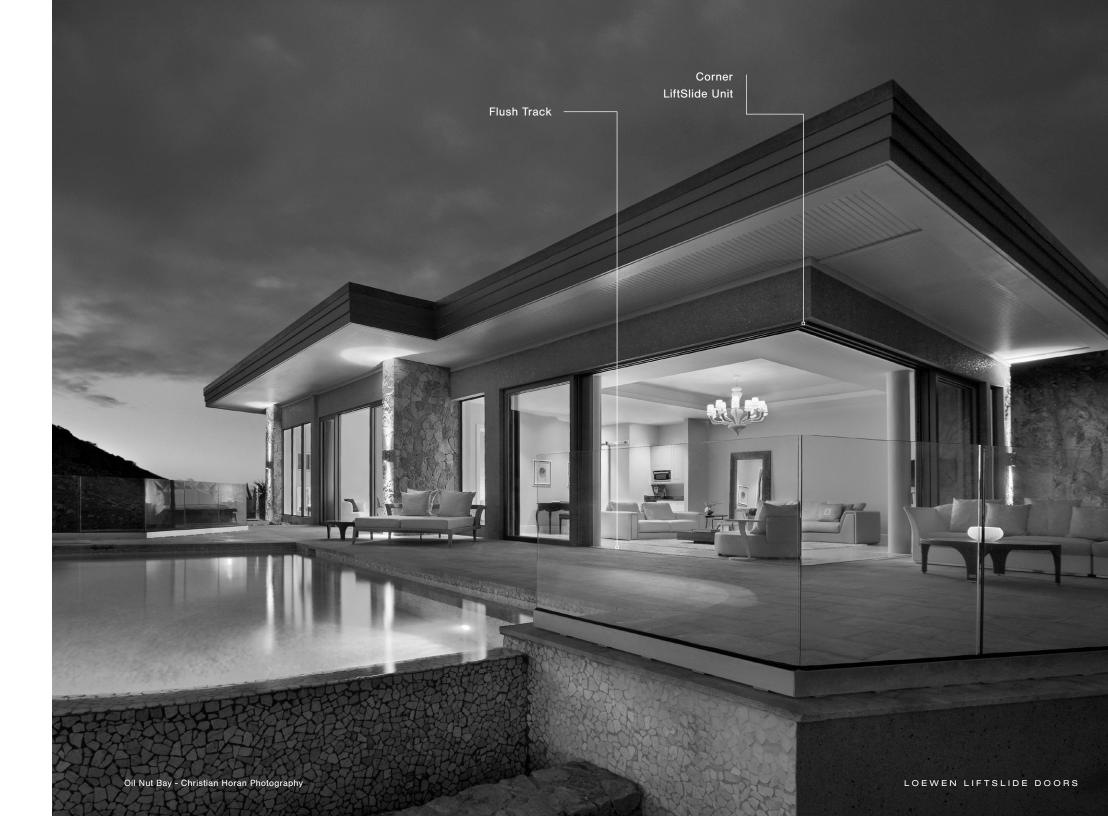

#### LiftSlide

Loewen LiftSlide doors allow expansive panels to roll smoothly and easily into a pocket or stack. This style of door not only provides panoramic vistas, but also extends the living space of your home.

We offer Loewen LiftSlides in straight, curved, or corner (shown) configurations. Our drainable flush track offers superior performance with the slightest of step-overs.