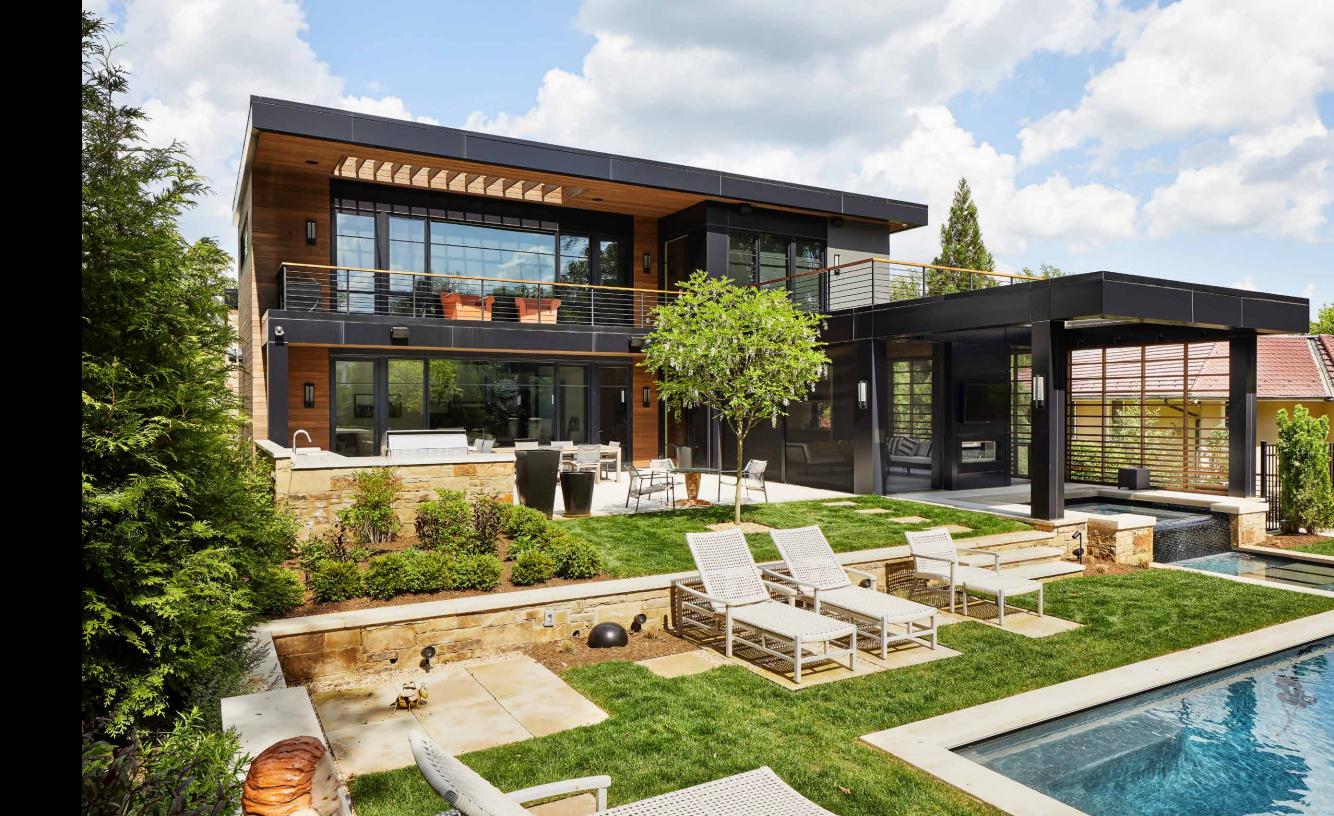

With minimal profiles, larger views, and custom capabilities, Loewen will take your contemporary projects to the next level.

Our extensive product range incorporates authentic materials and we never compromise our strict performance standards. We believe that contemporary design brings with it a richness and nobility that is entirely new and entirely timeless.

## REFINED FORM

A streamlined solution for the modern contemporary market.

This Picture Window is a brilliant redesign from its predecessors. With a larger glass area for enhanced viewing and a clean interior free from glazing stops, this new design will be the perfect addition to any contemporary project.

### FEATURES

Exterior glazed for easier installation of oversized glass

No interior glazing stops creates a clean aesthetic

Larger glass for increased energy efficiency

Available with 1 1/8" frame cladding and narrow 7/8" frame cladding