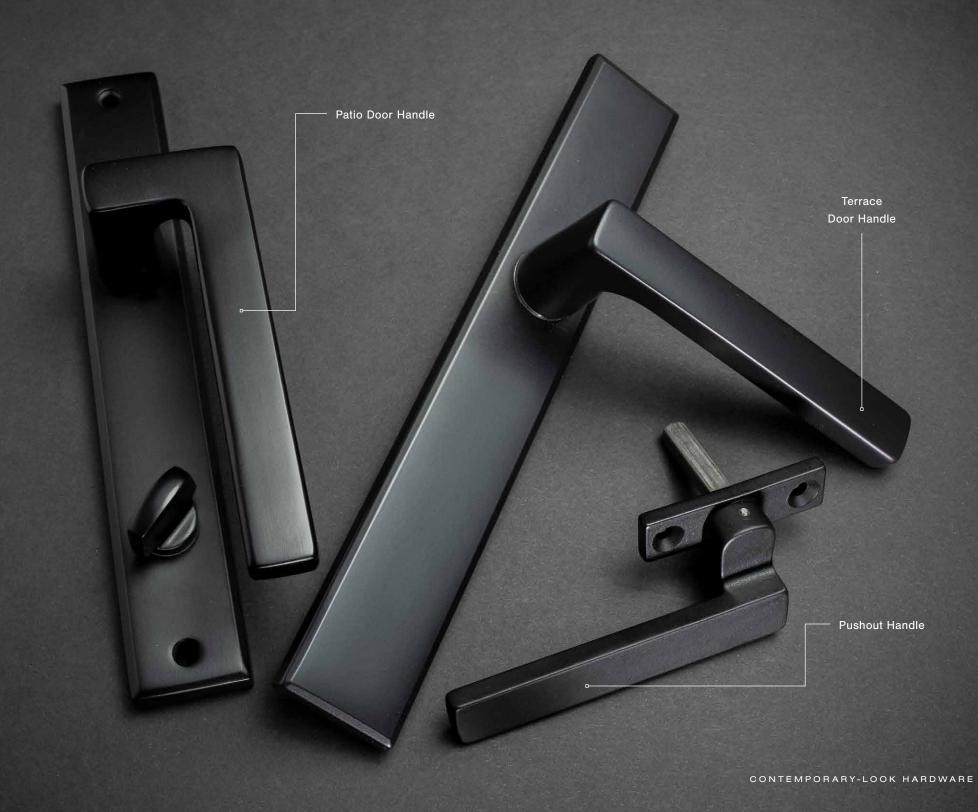

### SOLID POINT OF CONTACT

The component that needs to feel right, not just look right.

We've done the contemporary aesthetic right while using genuine materials.

All of our hardware is constructed from solid metal; bronze, brass, steel or zinc.

We provide strategic options, because selecting a style and finish that reflects your unique tastes is a critical part of creating the right look.

Information subject to change without notice.

Distributed by Loewen Inc. in the USA and C.P. Loewen Enterprises Ltd. in Canada and internationally. Trade Marks owned by C.P. Loewen Enterprises Ltd. Used under license.