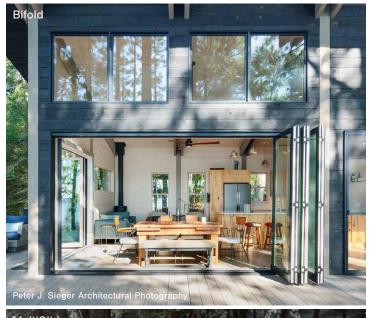

### Bifold

Possibilities unfold with the Loewen Bifold Door, an expansive addition to our product line. Bifold door panels stack when in open position, creating stunning transitions to the spaciousness of outdoor living. When closed, Bifold doors provide the ultimate protection while still offering unobstructed views.