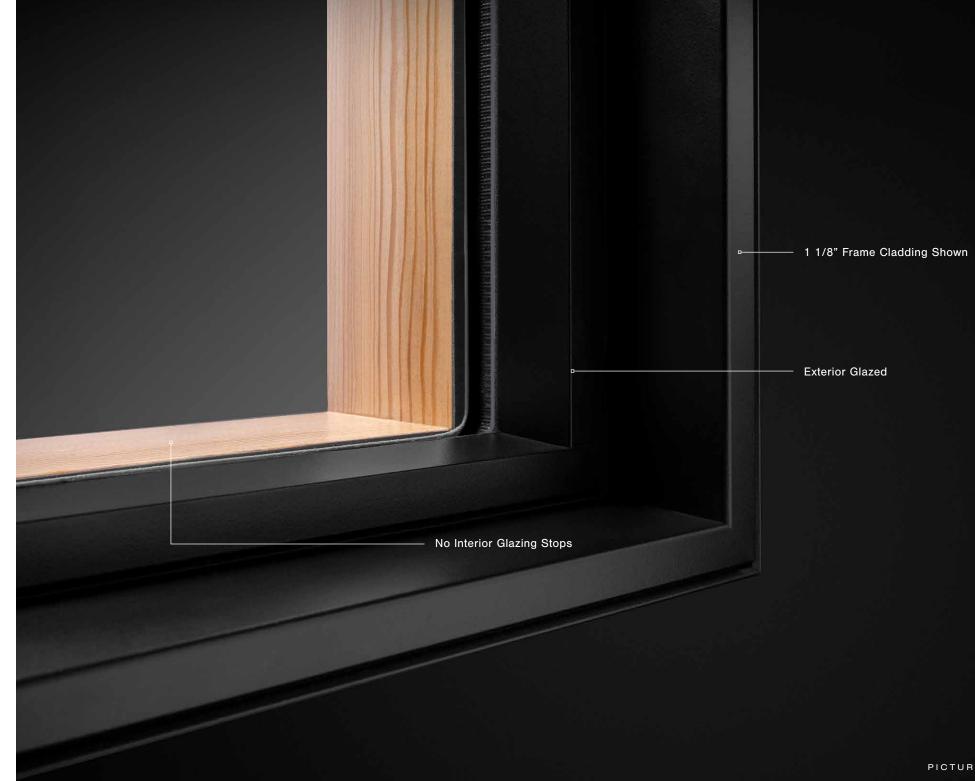

## REFINED FORM

A streamlined solution for the modern contemporary market.

This Picture Window is a brilliant redesign from its predecessors. With a larger glass area for enhanced viewing and a clean interior free from glazing stops, this new design will be the perfect addition to any contemporary project.

### FEATURES

Exterior glazed for easier installation of oversized glass

No interior glazing stops creates a clean aesthetic

Larger glass for increased energy efficiency

Available with 1 1/8" frame cladding and narrow 7/8" frame cladding