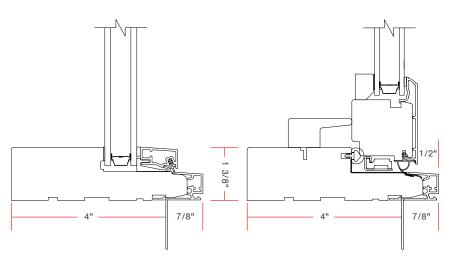

### FEATURES

Exterior glazed for easier installation of oversized glass

No interior glazing stops creates a clean aesthetic

Larger glass for increased energy efficiency

Available with 1 1/8" frame cladding and narrow 7/8" frame cladding