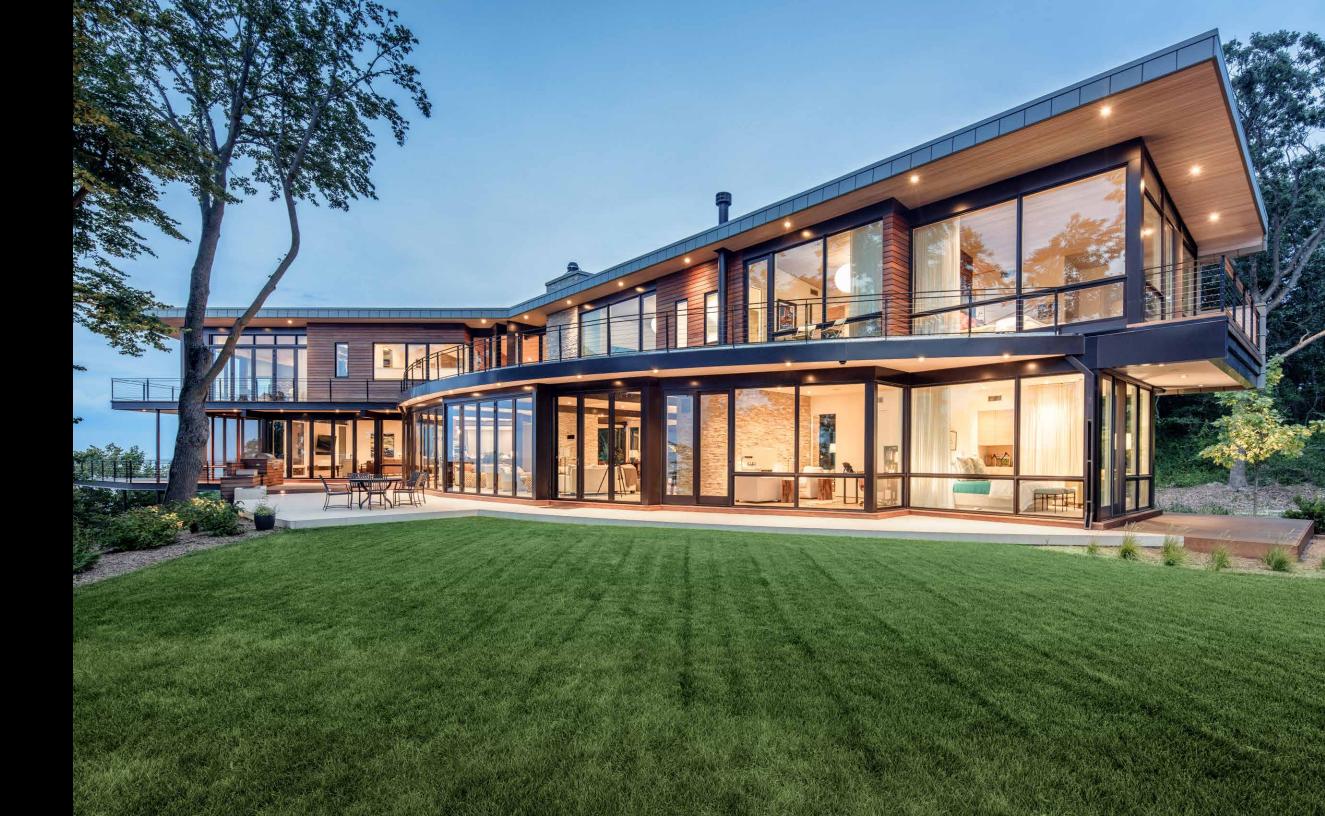

# INDOOR/OUTDOOR LIVING

Expansive doors blur the line between indoor and outdoor environments.