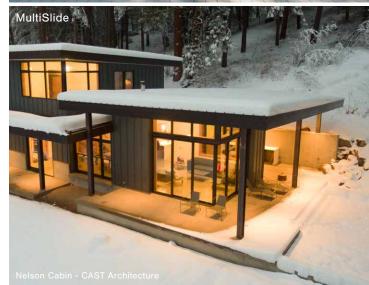

### MultiSlide

MultiSlide doors provide multiple stacking door panel solutions for large openings, perfect for blending indoor and outdoor living spaces. Our MultiSlide doors are also available in automated configurations, making operation effortless.