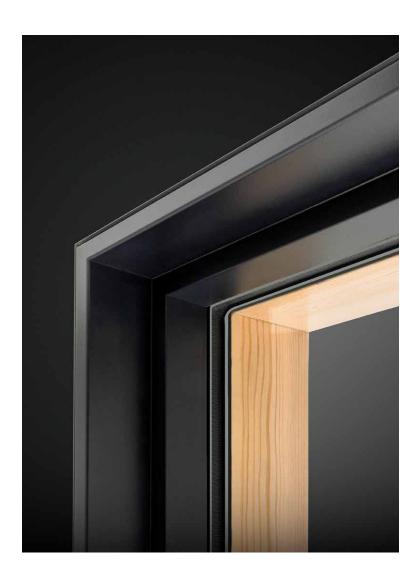

## REFINED FORM

A streamlined solution for the modern contemporary market.

This Picture Window is a brilliant redesign from its predecessors. With a larger glass area for enhanced viewing and a clean interior free from glazing stops, this new design will be the perfect addition to any contemporary project.

### FEATURES

Exterior glazed for easier installation of oversized glass

No interior glazing stops creates a clean aesthetic

Larger glass for increased energy efficiency

Available with 1 1/8" frame cladding and narrow 7/8" frame cladding

### MINIMAL PROFILE

Our most contemporary cladding to date.

Our narrow 7/8" frame cladding is our narrowest profile frame. The reveal from the sash to the outer edge is only 1/2 inch on awning and casements. This minimal design incorporates the performance that Loewen makes paramount to all our designs in a modern aesthetic.