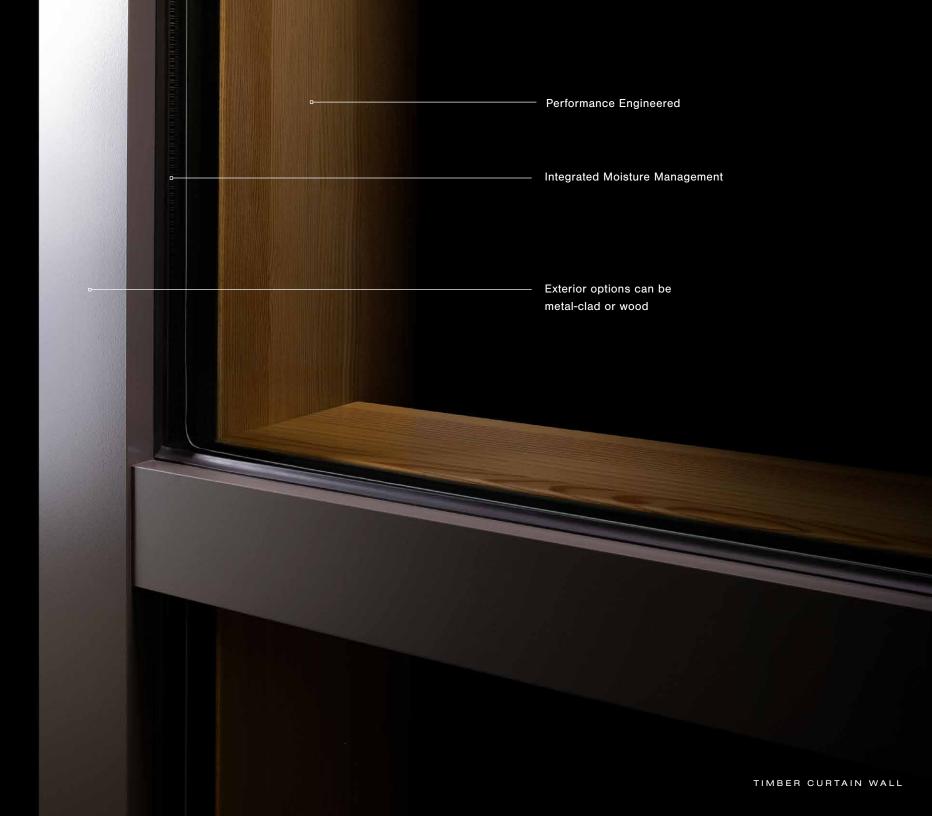

### EXPANSIVE VISTAS

Your designs can stretch beyond what was possible.

The Loewen Timber Curtain Wall system embodies the spirit of contemporary architecture with minimal framing and cleaner sightlines, allowing for the most expansive views. Configuration options are limitless, including vertical walls, rake-heads, corner units, and integrated operable windows and doors.

#### FEATURES

Thermally broken, engineered system with all-wood interior

Robust glass carrier system stretches size limitations and allows for maximum uninterrupted views

For unique and custom designs, explore a wide choice of styles and materials for exterior covers (wood, aluminum, copper, or bronze).

Exclusive pre-assembled, factory prepped components make the Loewen Timber Curtain Wall the simplest and easiest to install on site.