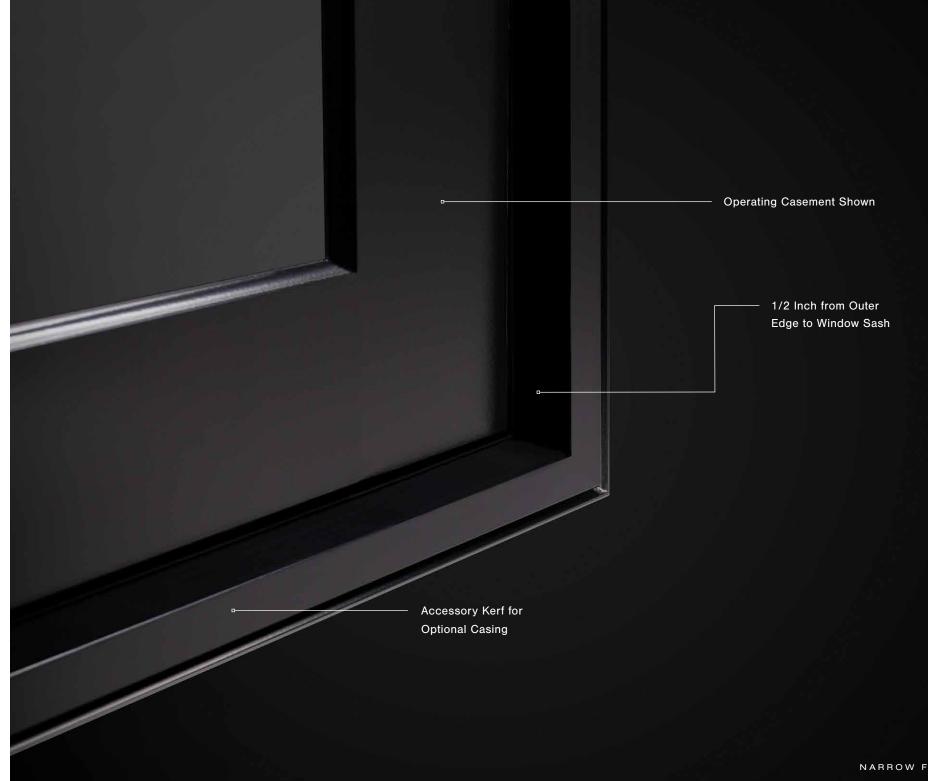

### MINIMAL PROFILE

Our most contemporary cladding to date.

Our narrow 7/8" frame cladding is our narrowest profile frame. The reveal from the sash to the outer edge is only 1/2 inch on awning and casements. This minimal design incorporates the performance that Loewen makes paramount to all our designs in a modern aesthetic.

\*Operating Casement

GTM Architecture Stacy Zarin Goldberg Photography