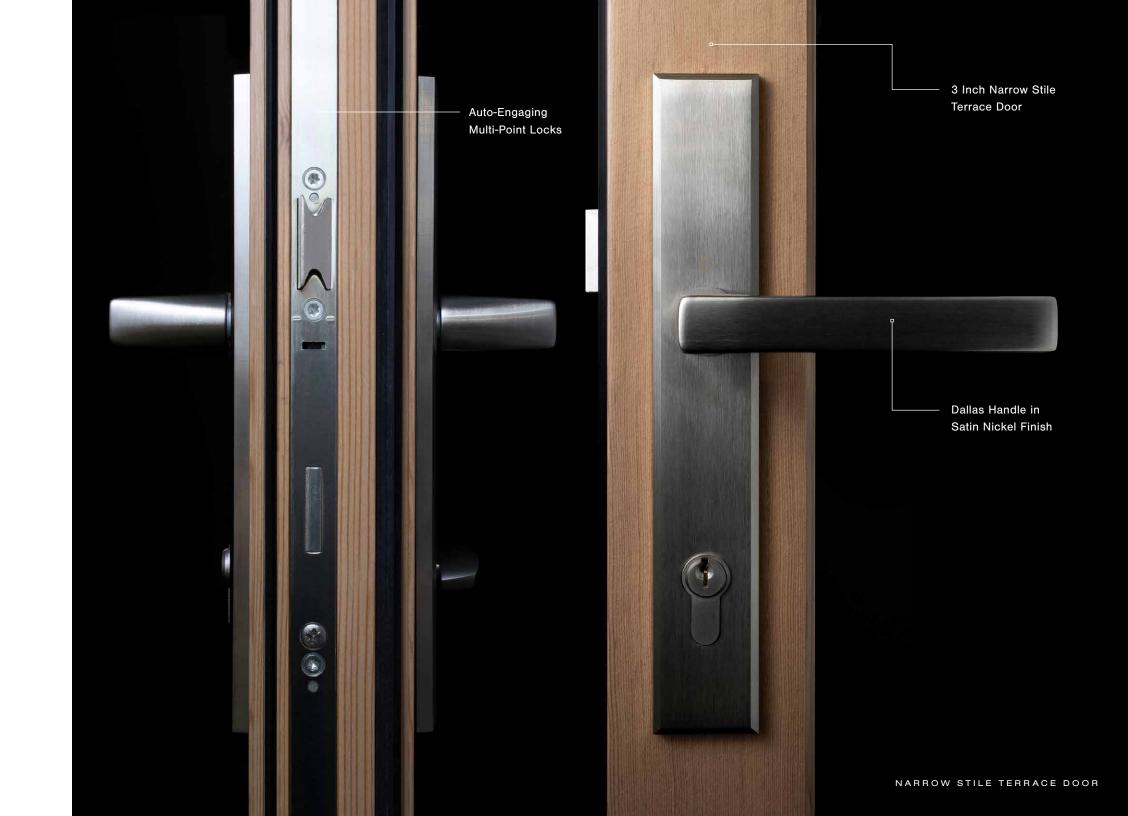

### EFFORTLESS PERFORMANCE

Our narrow stile doors fit perfectly with your contemporary design.

Cutting-edge thermal performance is easily executed with triple glazing in our narrow profile doors. We have a variety of door styles and configurations for any application. Our 1 3/4" terrace door offering is now enhanced with our performance 2 1/4" terrace door. The weight, sound, and feel of our doors is something that has to be experienced.

### SOLID POINT OF CONTACT

The component that needs to feel right, not just look right.

We've done the contemporary aesthetic right while using genuine materials.

All of our hardware is constructed from solid metal; bronze, brass, steel or zinc.

We provide strategic options, because selecting a style and finish that reflects your unique tastes is a critical part of creating the right look.

Information subject to change without notice.

Distributed by Loewen Inc. in the USA and C.P. Loewen Enterprises Ltd. in Canada and internationally. Trade Marks owned by C.P. Loewen Enterprises Ltd. Used under license.