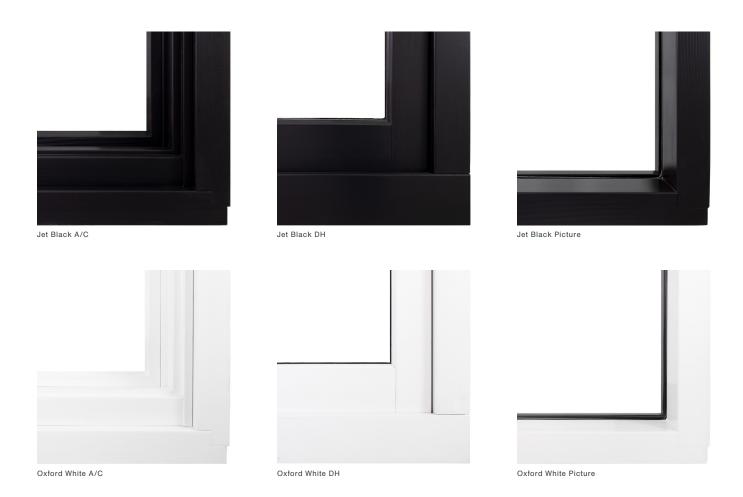

## JET BLACK & OXFORD WHITE

INTERIOR PREFINISHING

Jet Black and Oxford White are premium waterborne finishes that are specifically designed to provide exceptional performance. They are formulated with a proprietary blend of self-crosslinking acrylic and urethane resins to yield a finish that is tough, long-lasting, and resistant to household chemicals.

## PREFINISHING SAVES TIME, SAVES MONEY, AND BETTER PROTECTS YOUR WOOD WINDOWS AND DOORS

Jet Black and Oxford White prefinishes are available as standard configurations. Custom colors, stains, and distressing are available through our Custom Shop.