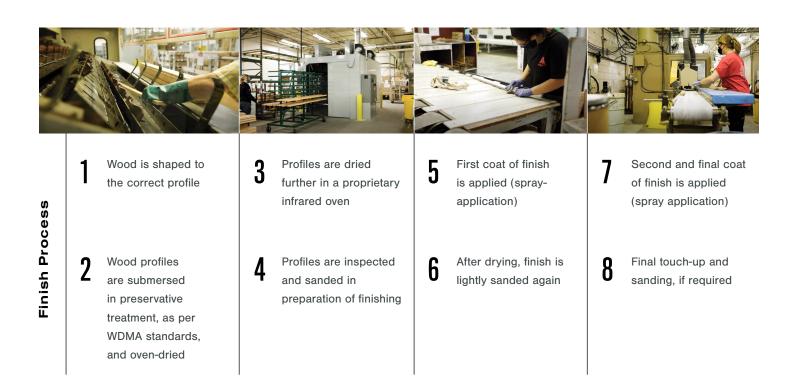

## WE PAINT AT THE COMPONENT LEVEL, NOT AFTER ASSEMBLY.

These low-VOC/HAP-free finishes have great flow and leveling characteristics, as well as superior coverage with a fantastic feel, while meeting ANSI/KCMA and WDMA TM-14 standards.