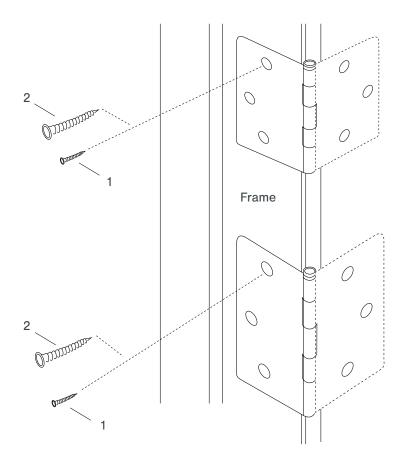

## AWNING & CASEMENT BUTT HINGE ANCHOR SCREW INSTALLATION

| Part Number | Description                     | Application                                  |
|-------------|---------------------------------|----------------------------------------------|
| 312428A     | Screw - #9 x 3/4" Quad (FLT SS) | Towns are well as a second in the field      |
| 312450A     | Screw - #9 x 3/4" Quad (FLT BK) | Temporary screw to be replaced in the field  |
| 296940A     | Screw - #8 x 2" Quad (FLT SS)   | Field-installed anchor screw for each hinge. |
| 70113A      | Screw - #8 x 2" Quad (FLT BK)   |                                              |

## **Anchor Screw Installation Procedure**

- 1. Remove temporary #9 x 3/4" screw (as noted above) from top hole of each hinge on the jamb.
- 2. Install one #8 x 2" anchor screw (as noted above) into each hinge with either a #2 Phillips or a #2 Robertson screw driver bit